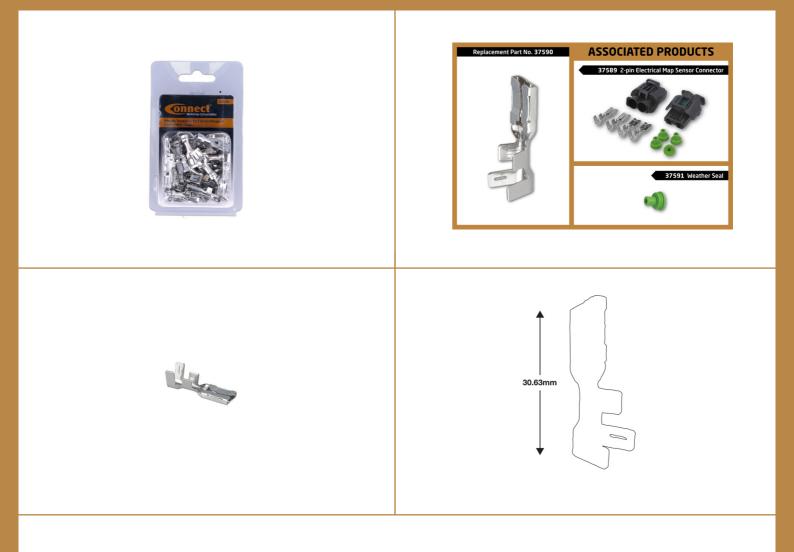

## **Non-Insulated Female Terminals 50pc**

A pack of 50 female, non-insulated terminals to suit Citroën & Peugeot electrical connector sensors.

37590

## **Additional Information**

- Non-insulated female terminals to suit: 2-pin electrical map sensor connectors (equivalent to OEM 1544317-1, 1544678-2), Part No. 37589.
- Overall length: 30.63 x 9.38mm wide. ٠
- To be used with green weatherproof seals, Part No. 37591.
- For the perfect seal on the terminals & seals please use Laser ratchet crimping tool, Part No. 7642, which has specially designed jaws • for a professional crimp.

LASER Kamasa Gunson Connect

Included in assorted box of male & female terminals to suit Citroën & Peugeot electrical sensors, Part No. 37687. •

http:///product/37590

LASER Kamasa Gunson Onnect

6 Y 🖛

29 Mar 2024